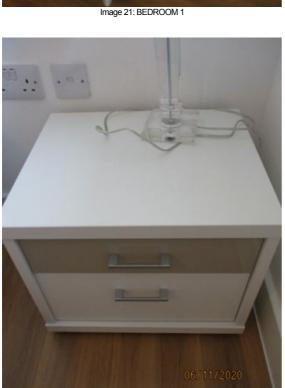

| BED  | ROOM 1                                                                                                                                  |                                                                                                                                                                                               |                                                                                        |   |  |
|------|-----------------------------------------------------------------------------------------------------------------------------------------|-----------------------------------------------------------------------------------------------------------------------------------------------------------------------------------------------|----------------------------------------------------------------------------------------|---|--|
| Ref  | Description                                                                                                                             | Condition (in good/clean condition unless otherwise stated)                                                                                                                                   | Checkout Comments                                                                      | ı |  |
| 34   | White painted window sill                                                                                                               | cracking to edges                                                                                                                                                                             |                                                                                        |   |  |
| ELEC | CTRICS                                                                                                                                  |                                                                                                                                                                                               |                                                                                        |   |  |
| 35   | 2 Single light switches                                                                                                                 |                                                                                                                                                                                               |                                                                                        |   |  |
| 36   | 2 Fused appliance switches                                                                                                              |                                                                                                                                                                                               |                                                                                        |   |  |
| 37   | 3 Double plug sockets                                                                                                                   |                                                                                                                                                                                               |                                                                                        |   |  |
| 38   | 1 Telephone socket                                                                                                                      |                                                                                                                                                                                               |                                                                                        |   |  |
| 39   | 1 TV socket                                                                                                                             |                                                                                                                                                                                               |                                                                                        |   |  |
| FUR  | NITURE                                                                                                                                  |                                                                                                                                                                                               |                                                                                        |   |  |
| 40   | White wood effect chest with 5 drawers, 2 small drawers to top have light brown glass front panels with 8 silver metal handles          | light usage marks to top, Light small scratch to front right of chest of drawers                                                                                                              |                                                                                        |   |  |
| 41   | 2 White wood effect bedside cabinets each with 2 drawers and 2 silver metal handles, each top drawer has light brown glass effect front | few faint marks to top and small crack<br>to edge of left cabinet, light scratch<br>marks to top of bedside cabinet to<br>right hand side, Light rubs to front of<br>drawers to right cabinet | Circular stain marks to top of right-<br>hand bedside cabinet<br>Tenant Responsibility | Т |  |
| 42   | White wood effect double bedstead with white feet and silver metal trim to corners, white wood headboard with light brown glass insert  | small mark to end of bedstead                                                                                                                                                                 |                                                                                        |   |  |
| 43   | White double bed mattress. Underside of mattress not checked, with new white mattress protector                                         |                                                                                                                                                                                               | Underside of mattress not inspected                                                    |   |  |
| MISC | MISCELLANEOUS                                                                                                                           |                                                                                                                                                                                               |                                                                                        |   |  |
| 44   | 1 White wood framed wall mounted mirror                                                                                                 |                                                                                                                                                                                               |                                                                                        |   |  |
| 45   | 2 Clear perspex bedside lamps with square white shades and bulbs, not tested                                                            |                                                                                                                                                                                               |                                                                                        |   |  |

Image 23: BEDROOM 1

Image 22: BEDROOM 1

Image 24: BEDROOM 1 marks to top of bedside cabinet

Image 25: BEDROOM 1