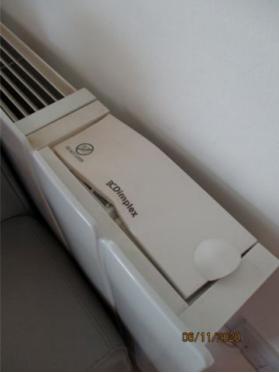

### **HALLWAY**

| HALL  | HALLWAY                                                                                                                                                                                                                            |                                                                                                                                                                            |                                                                                                                            |   |  |
|-------|------------------------------------------------------------------------------------------------------------------------------------------------------------------------------------------------------------------------------------|----------------------------------------------------------------------------------------------------------------------------------------------------------------------------|----------------------------------------------------------------------------------------------------------------------------|---|--|
| Ref   | Description                                                                                                                                                                                                                        | Condition (in good/clean condition unless otherwise stated)                                                                                                                | Checkout Comments                                                                                                          | I |  |
| DOOF  | OOOR                                                                                                                                                                                                                               |                                                                                                                                                                            |                                                                                                                            |   |  |
| 1     | Light brown wood door with 2 silver metal lever handles with integral YALE lock and internal twist lock mechanism, chrome spy-hole, chrome numerals 72, chrome hydraulic closure to rear with silver metal security chain and hasp | chipped to outside of door on inside<br>edge, further chips to outside edges,<br>small scratch to bottom outside                                                           |                                                                                                                            |   |  |
| CEILI | NG                                                                                                                                                                                                                                 |                                                                                                                                                                            |                                                                                                                            |   |  |
| 2     | White emulsion with 1 white plastic fire alarm                                                                                                                                                                                     |                                                                                                                                                                            | Additional fire alarm now added to ceiling Landlord Responsibility                                                         | L |  |
| LIGH  | rs                                                                                                                                                                                                                                 |                                                                                                                                                                            |                                                                                                                            |   |  |
| 3     | 2 Single white pendants each with cream shade and bulb                                                                                                                                                                             |                                                                                                                                                                            |                                                                                                                            |   |  |
| WALL  | .s                                                                                                                                                                                                                                 |                                                                                                                                                                            |                                                                                                                            |   |  |
| 4     | White emulsion                                                                                                                                                                                                                     | light chips to corner angles of walls, paint cracking and peeling to upper-level to right of front door, some patchy paint to right wall, scuffed and marked mid and lower | White cable to wall above door and round doorframe with additional Hyperoptics socket beneath switch Tenant Responsibility | Т |  |
| FLOO  | R                                                                                                                                                                                                                                  |                                                                                                                                                                            |                                                                                                                            |   |  |
| 5     | Light brown laminate wood floors                                                                                                                                                                                                   | light scuff marks                                                                                                                                                          |                                                                                                                            |   |  |
| HEAT  | HEATING                                                                                                                                                                                                                            |                                                                                                                                                                            |                                                                                                                            |   |  |
| 6     | 1 White metal electric wall mounted DIMPLEX heater with control panel                                                                                                                                                              | Small mark to upper top heater, Dusty to top                                                                                                                               |                                                                                                                            |   |  |
| FRAN  | IES                                                                                                                                                                                                                                |                                                                                                                                                                            |                                                                                                                            |   |  |