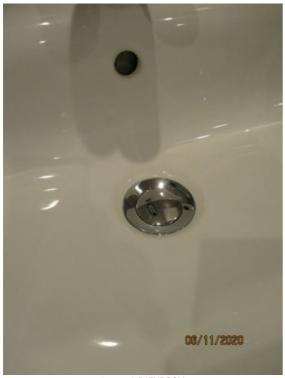

## **EN-SUITE BATHROOM**

| EN-S | EN-SUITE BATHROOM                                                                                                                                               |                                                                                                                                                             |                   |   |
|------|-----------------------------------------------------------------------------------------------------------------------------------------------------------------|-------------------------------------------------------------------------------------------------------------------------------------------------------------|-------------------|---|
| Ref  | Description                                                                                                                                                     | Condition (in good/clean condition unless otherwise stated)                                                                                                 | Checkout Comments | ı |
| DOO  | R                                                                                                                                                               |                                                                                                                                                             |                   |   |
| 46   | Light brown wood door with 2 chrome metal lever handles with integral twist lock                                                                                | Light rubs to lower edge of door                                                                                                                            |                   |   |
| CEIL | ING                                                                                                                                                             |                                                                                                                                                             |                   |   |
| 47   | White emulsion with 1 white plastic extractor fan                                                                                                               |                                                                                                                                                             |                   |   |
| LIGH | TS                                                                                                                                                              |                                                                                                                                                             |                   |   |
| 48   | 3 White metal mounted spotlights each with bulb                                                                                                                 |                                                                                                                                                             |                   |   |
| WAL  | LS                                                                                                                                                              |                                                                                                                                                             |                   |   |
| 49   | White emulsion with light grey wall tiles to lower levels and full height to shower cubicle, tiled ledge behind sink/toilet area                                | light discolouration to grout and white run marks to lower areas in shower area, light marks to walls to mid levels                                         |                   |   |
| FLO  | DR                                                                                                                                                              |                                                                                                                                                             |                   |   |
| 50   | Continuation from bedroom, light brown wood effect                                                                                                              | white marks to joins to flooring below<br>sink, Light circular rust mark, brown<br>spot stains between sink and toilet,<br>few light white marks below sink |                   |   |
| HEAT | ΓING                                                                                                                                                            |                                                                                                                                                             |                   |   |
| 51   | Chrome electric towel rail                                                                                                                                      | Discolouring to edges, light rust to radiator                                                                                                               |                   |   |
| FRAI | MES                                                                                                                                                             |                                                                                                                                                             |                   |   |
| 52   | White wood doorframe                                                                                                                                            | Light rubs to top edge, slight cracking to lower area of door frame                                                                                         |                   |   |
| 53   | White painted skirting board                                                                                                                                    | cracking to top                                                                                                                                             |                   |   |
| ELEC | CTRICS                                                                                                                                                          |                                                                                                                                                             |                   |   |
| 54   | 1 White plastic shaver socket                                                                                                                                   |                                                                                                                                                             |                   |   |
| SHO  | WER                                                                                                                                                             |                                                                                                                                                             |                   |   |
| 55   | Large white rectangular raised shower tray with chrome waste, chrome shower controls with silver hose leading to chrome showerhead on chrome wall mounted riser | scratches to plug and tap, slight discolouring to showerhead                                                                                                |                   |   |

| EN-S | UITE BATHROOM                                                                                |                                                                                                                                                                                |                                                                      |   |
|------|----------------------------------------------------------------------------------------------|--------------------------------------------------------------------------------------------------------------------------------------------------------------------------------|----------------------------------------------------------------------|---|
| Ref  | Description                                                                                  | Condition (in good/clean condition unless otherwise stated)                                                                                                                    | Checkout Comments                                                    | ı |
| 56   | Silver metal shower screen frame with clear glass sliding door and chrome handle             | ingrained limescale to low levels of<br>shower screen, Seal to the left edge of<br>shower door is lifting, fascia panel to<br>outer areas lifting away from sealant to<br>left |                                                                      |   |
| SINK |                                                                                              |                                                                                                                                                                                |                                                                      |   |
| 57   | White wall mounted wash hand basin with chrome waste and plug mechanism and chrome mixer tap | Light surface scratches to plug, waste and tap                                                                                                                                 |                                                                      |   |
| TOIL | ET                                                                                           |                                                                                                                                                                                |                                                                      |   |
| 58   | White low-level wc with white plastic toilet seat and lid with chrome twin flush             | light discolouration to underside of toilet seat , hinges are pitted, chemical run marks to back of toilet pan                                                                 |                                                                      |   |
| MISC | ELLANEOUS                                                                                    |                                                                                                                                                                                |                                                                      |   |
| 59   | Large wall mounted mirror                                                                    |                                                                                                                                                                                |                                                                      |   |
| 60   | 1 Grey plastic bucket                                                                        |                                                                                                                                                                                | Grey plastic bucket no longer present<br>Tenant Responsibility       | Т |
| 61   | 2 Brown bath mats                                                                            |                                                                                                                                                                                | 2 Brown bath mats no longer present<br>Tenant Responsibility         | Т |
| 62   | Stainless steel toilet brush holder and toilet brush                                         | rusting                                                                                                                                                                        | Stainless steel toilet brush no longer present Tenant Responsibility | Т |