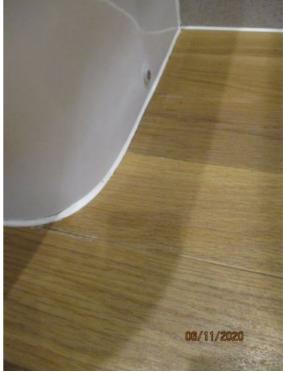

### **HALLWAY**

| HALL  | HALLWAY                                                                                                                                                                                                                            |                                                                                                                                                                            |                                                                                                                            |   |  |
|-------|------------------------------------------------------------------------------------------------------------------------------------------------------------------------------------------------------------------------------------|----------------------------------------------------------------------------------------------------------------------------------------------------------------------------|----------------------------------------------------------------------------------------------------------------------------|---|--|
| Ref   | Description                                                                                                                                                                                                                        | Condition (in good/clean condition unless otherwise stated)                                                                                                                | Checkout Comments                                                                                                          | I |  |
| DOOF  | OOOR                                                                                                                                                                                                                               |                                                                                                                                                                            |                                                                                                                            |   |  |
| 1     | Light brown wood door with 2 silver metal lever handles with integral YALE lock and internal twist lock mechanism, chrome spy-hole, chrome numerals 72, chrome hydraulic closure to rear with silver metal security chain and hasp | chipped to outside of door on inside<br>edge, further chips to outside edges,<br>small scratch to bottom outside                                                           |                                                                                                                            |   |  |
| CEILI | NG                                                                                                                                                                                                                                 |                                                                                                                                                                            |                                                                                                                            |   |  |
| 2     | White emulsion with 1 white plastic fire alarm                                                                                                                                                                                     |                                                                                                                                                                            | Additional fire alarm now added to ceiling Landlord Responsibility                                                         | L |  |
| LIGH  | rs                                                                                                                                                                                                                                 |                                                                                                                                                                            |                                                                                                                            |   |  |
| 3     | 2 Single white pendants each with cream shade and bulb                                                                                                                                                                             |                                                                                                                                                                            |                                                                                                                            |   |  |
| WALL  | .s                                                                                                                                                                                                                                 |                                                                                                                                                                            |                                                                                                                            |   |  |
| 4     | White emulsion                                                                                                                                                                                                                     | light chips to corner angles of walls, paint cracking and peeling to upper-level to right of front door, some patchy paint to right wall, scuffed and marked mid and lower | White cable to wall above door and round doorframe with additional Hyperoptics socket beneath switch Tenant Responsibility | Т |  |
| FLOO  | R                                                                                                                                                                                                                                  |                                                                                                                                                                            |                                                                                                                            |   |  |
| 5     | Light brown laminate wood floors                                                                                                                                                                                                   | light scuff marks                                                                                                                                                          |                                                                                                                            |   |  |
| HEAT  | HEATING                                                                                                                                                                                                                            |                                                                                                                                                                            |                                                                                                                            |   |  |
| 6     | 1 White metal electric wall mounted DIMPLEX heater with control panel                                                                                                                                                              | Small mark to upper top heater, Dusty to top                                                                                                                               |                                                                                                                            |   |  |
| FRAN  | IES                                                                                                                                                                                                                                |                                                                                                                                                                            |                                                                                                                            |   |  |

| HALLWAY |                                                                                                                                                                                           |                                                                                                                                          |                                                                                                                                                                                                                                                                              |   |
|---------|-------------------------------------------------------------------------------------------------------------------------------------------------------------------------------------------|------------------------------------------------------------------------------------------------------------------------------------------|------------------------------------------------------------------------------------------------------------------------------------------------------------------------------------------------------------------------------------------------------------------------------|---|
| Ref     | Description                                                                                                                                                                               | Condition (in good/clean condition unless otherwise stated)                                                                              | Checkout Comments                                                                                                                                                                                                                                                            | ı |
| 7       | White wood doorframe                                                                                                                                                                      | small chips by lock plate, nicks to doorframe                                                                                            |                                                                                                                                                                                                                                                                              |   |
| 8       | White painted skirting boards with chrome/black rubber doorstop                                                                                                                           | Some cracking, rubs to angles, few marks to skirting                                                                                     | White cable tacked to top of skirting board by cupboard Tenant Responsibility                                                                                                                                                                                                | Т |
| ELEC    | TRICS                                                                                                                                                                                     |                                                                                                                                          |                                                                                                                                                                                                                                                                              |   |
| 9       | 1 White plastic entry telephone                                                                                                                                                           |                                                                                                                                          |                                                                                                                                                                                                                                                                              |   |
| 10      | 3 Single light switches                                                                                                                                                                   |                                                                                                                                          |                                                                                                                                                                                                                                                                              |   |
| 11      | 1 Towel rail illuminated isolator switch                                                                                                                                                  |                                                                                                                                          |                                                                                                                                                                                                                                                                              |   |
| 12      | 1 Heater isolator switch                                                                                                                                                                  |                                                                                                                                          |                                                                                                                                                                                                                                                                              |   |
| 13      | 1 Double plug sockets                                                                                                                                                                     |                                                                                                                                          |                                                                                                                                                                                                                                                                              |   |
| BUIL    | T-IN CUPBOARD 1                                                                                                                                                                           |                                                                                                                                          |                                                                                                                                                                                                                                                                              |   |
| 14      | Light brown wood door with 2 chrome metal lever handles, white painted walls and ceiling with floor continuation from hallway                                                             | walls scuffed and marked, Drip marks<br>to wall and skirting left of washing<br>machine, dirty marks to floor left of<br>washing machine |                                                                                                                                                                                                                                                                              |   |
| 15      | White metal framed with white metal flow water cylinder above with control panel                                                                                                          | light scratch marks to metal framed shelf                                                                                                |                                                                                                                                                                                                                                                                              |   |
| 16      | White BOSCH washing machine and dryer to floor with lcd panel and control dial, detergent tray to top left                                                                                |                                                                                                                                          |                                                                                                                                                                                                                                                                              |   |
| 17      | 3 Fused appliance switches and 1 single light switch, 1 single plug socket, 1 ceiling mounted light fitting                                                                               | light scuffs to right hand side of skirting boards                                                                                       |                                                                                                                                                                                                                                                                              |   |
| BUIL    | T-IN CUPBOARD 2                                                                                                                                                                           |                                                                                                                                          |                                                                                                                                                                                                                                                                              |   |
| 18      | Light brown wood door with 2 chrome metal lever handles, white painted walls and ceiling with floor continuation from hallway, wall mounted electricity meter, fuse box, 1 loose doorstop | light bulb not sitting flush to fitting , discolouration to door frame and skirting boards                                               | Numerous scuffs and marks to walls throughout cupboard Fair Wear and Tear Now in cupboard, 1 Silver metal clothes airer, bent and damage to edge, moved from bed 2, , 1 Black plastic vacuum cleaner with hose and attachments, , 1 White plastic step Tenant Responsibility | F |
| 19      | 1 VAX silver vacuum cleaner and box                                                                                                                                                       |                                                                                                                                          |                                                                                                                                                                                                                                                                              |   |
| 20      | 1 Grey plastic bucket and blue handled mop                                                                                                                                                |                                                                                                                                          |                                                                                                                                                                                                                                                                              |   |
| 21      | 2 Bags,empty shoe box                                                                                                                                                                     |                                                                                                                                          |                                                                                                                                                                                                                                                                              |   |