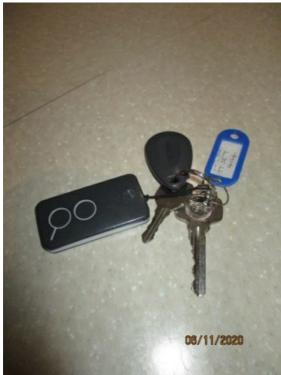

| KEYS          | DESCRIPTION              | LOCATION          |
|---------------|--------------------------|-------------------|
| COMMUNAL      | 1 fob                    |                   |
| FRONT DOOR    | 1                        |                   |
| BACK DOOR     |                          | Agent             |
| WINDOWS/PATIO |                          | Agent             |
| GARAGE/GATE   | 1 remote control, bay 33 |                   |
| POSTBOX       | 51                       | The second second |

#### Heat

Image 1: Hazard Detectors

Image 2: Hazard Detectors

| Keys                  | Descriptions             |
|-----------------------|--------------------------|
| Communal door         | 1 fob                    |
| Front door            | 1                        |
| Garage remote control | 1 remote control, bay 33 |
| Postbox               | 1                        |

Image 3: Keys