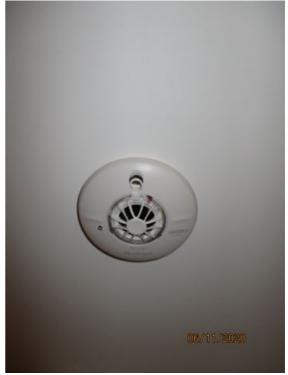

## **Detectors**

| Detectors | Location | Туре              | Push Button Result | Gas / Particulate Result |
|-----------|----------|-------------------|--------------------|--------------------------|
| Smoke     | Hallway  | Smoke/heat alarms | Alarm Responded    |                          |

#### **Carbon Monoxide**

#### Heat

Image 1: Hazard Detectors

Image 2: Hazard Detectors

| Keys                  | Descriptions             |
|-----------------------|--------------------------|
| Communal door         | 1 fob                    |
| Front door            | 1                        |
| Garage remote control | 1 remote control, bay 33 |
| Postbox               | 1                        |