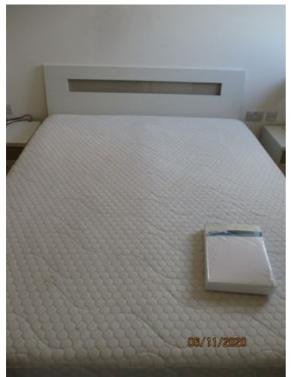

| BED  | ROOM 1                                                                                                                                  |                                                                                                                                                                                               |                                                                                        |   |  |
|------|-----------------------------------------------------------------------------------------------------------------------------------------|-----------------------------------------------------------------------------------------------------------------------------------------------------------------------------------------------|----------------------------------------------------------------------------------------|---|--|
| Ref  | Description                                                                                                                             | Condition (in good/clean condition unless otherwise stated)                                                                                                                                   | Checkout Comments                                                                      | ı |  |
| 34   | White painted window sill                                                                                                               | cracking to edges                                                                                                                                                                             |                                                                                        |   |  |
| ELEC | CTRICS                                                                                                                                  |                                                                                                                                                                                               |                                                                                        |   |  |
| 35   | 2 Single light switches                                                                                                                 |                                                                                                                                                                                               |                                                                                        |   |  |
| 36   | 2 Fused appliance switches                                                                                                              |                                                                                                                                                                                               |                                                                                        |   |  |
| 37   | 3 Double plug sockets                                                                                                                   |                                                                                                                                                                                               |                                                                                        |   |  |
| 38   | 1 Telephone socket                                                                                                                      |                                                                                                                                                                                               |                                                                                        |   |  |
| 39   | 1 TV socket                                                                                                                             |                                                                                                                                                                                               |                                                                                        |   |  |
| FUR  | NITURE                                                                                                                                  |                                                                                                                                                                                               |                                                                                        |   |  |
| 40   | White wood effect chest with 5 drawers, 2 small drawers to top have light brown glass front panels with 8 silver metal handles          | light usage marks to top, Light small scratch to front right of chest of drawers                                                                                                              |                                                                                        |   |  |
| 41   | 2 White wood effect bedside cabinets each with 2 drawers and 2 silver metal handles, each top drawer has light brown glass effect front | few faint marks to top and small crack<br>to edge of left cabinet, light scratch<br>marks to top of bedside cabinet to<br>right hand side, Light rubs to front of<br>drawers to right cabinet | Circular stain marks to top of right-<br>hand bedside cabinet<br>Tenant Responsibility | Т |  |
| 42   | White wood effect double bedstead with white feet and silver metal trim to corners, white wood headboard with light brown glass insert  | small mark to end of bedstead                                                                                                                                                                 |                                                                                        |   |  |
| 43   | White double bed mattress. Underside of mattress not checked, with new white mattress protector                                         |                                                                                                                                                                                               | Underside of mattress not inspected                                                    |   |  |
| MISC | MISCELLANEOUS                                                                                                                           |                                                                                                                                                                                               |                                                                                        |   |  |
| 44   | 1 White wood framed wall mounted mirror                                                                                                 |                                                                                                                                                                                               |                                                                                        |   |  |
| 45   | 2 Clear perspex bedside lamps with square white shades and bulbs, not tested                                                            |                                                                                                                                                                                               |                                                                                        |   |  |