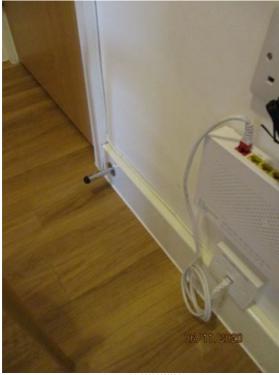

| HALLWAY |                                                                                                                                                                                           |                                                                                                                                          |                                                                                                                                                                                                                                                                              |   |
|---------|-------------------------------------------------------------------------------------------------------------------------------------------------------------------------------------------|------------------------------------------------------------------------------------------------------------------------------------------|------------------------------------------------------------------------------------------------------------------------------------------------------------------------------------------------------------------------------------------------------------------------------|---|
| Ref     | Description                                                                                                                                                                               | Condition (in good/clean condition unless otherwise stated)                                                                              | Checkout Comments                                                                                                                                                                                                                                                            | ı |
| 7       | White wood doorframe                                                                                                                                                                      | small chips by lock plate, nicks to doorframe                                                                                            |                                                                                                                                                                                                                                                                              |   |
| 8       | White painted skirting boards with chrome/black rubber doorstop                                                                                                                           | Some cracking, rubs to angles, few marks to skirting                                                                                     | White cable tacked to top of skirting board by cupboard Tenant Responsibility                                                                                                                                                                                                | Т |
| ELEC    | TRICS                                                                                                                                                                                     |                                                                                                                                          |                                                                                                                                                                                                                                                                              |   |
| 9       | 1 White plastic entry telephone                                                                                                                                                           |                                                                                                                                          |                                                                                                                                                                                                                                                                              |   |
| 10      | 3 Single light switches                                                                                                                                                                   |                                                                                                                                          |                                                                                                                                                                                                                                                                              |   |
| 11      | 1 Towel rail illuminated isolator switch                                                                                                                                                  |                                                                                                                                          |                                                                                                                                                                                                                                                                              |   |
| 12      | 1 Heater isolator switch                                                                                                                                                                  |                                                                                                                                          |                                                                                                                                                                                                                                                                              |   |
| 13      | 1 Double plug sockets                                                                                                                                                                     |                                                                                                                                          |                                                                                                                                                                                                                                                                              |   |
| BUIL    | T-IN CUPBOARD 1                                                                                                                                                                           |                                                                                                                                          |                                                                                                                                                                                                                                                                              |   |
| 14      | Light brown wood door with 2 chrome metal lever handles, white painted walls and ceiling with floor continuation from hallway                                                             | walls scuffed and marked, Drip marks<br>to wall and skirting left of washing<br>machine, dirty marks to floor left of<br>washing machine |                                                                                                                                                                                                                                                                              |   |
| 15      | White metal framed with white metal flow water cylinder above with control panel                                                                                                          | light scratch marks to metal framed shelf                                                                                                |                                                                                                                                                                                                                                                                              |   |
| 16      | White BOSCH washing machine and dryer to floor with lcd panel and control dial, detergent tray to top left                                                                                |                                                                                                                                          |                                                                                                                                                                                                                                                                              |   |
| 17      | 3 Fused appliance switches and 1 single light switch, 1 single plug socket, 1 ceiling mounted light fitting                                                                               | light scuffs to right hand side of skirting boards                                                                                       |                                                                                                                                                                                                                                                                              |   |
| BUIL    | T-IN CUPBOARD 2                                                                                                                                                                           |                                                                                                                                          |                                                                                                                                                                                                                                                                              |   |
| 18      | Light brown wood door with 2 chrome metal lever handles, white painted walls and ceiling with floor continuation from hallway, wall mounted electricity meter, fuse box, 1 loose doorstop | light bulb not sitting flush to fitting , discolouration to door frame and skirting boards                                               | Numerous scuffs and marks to walls throughout cupboard Fair Wear and Tear Now in cupboard, 1 Silver metal clothes airer, bent and damage to edge, moved from bed 2, , 1 Black plastic vacuum cleaner with hose and attachments, , 1 White plastic step Tenant Responsibility | F |
| 19      | 1 VAX silver vacuum cleaner and box                                                                                                                                                       |                                                                                                                                          |                                                                                                                                                                                                                                                                              |   |
| 20      | 1 Grey plastic bucket and blue handled mop                                                                                                                                                |                                                                                                                                          |                                                                                                                                                                                                                                                                              |   |
| 21      | 2 Bags,empty shoe box                                                                                                                                                                     |                                                                                                                                          |                                                                                                                                                                                                                                                                              |   |

| HALL  | HALLWAY                                                 |                                                             |                       |   |  |
|-------|---------------------------------------------------------|-------------------------------------------------------------|-----------------------|---|--|
| Ref   | Description                                             | Condition (in good/clean condition unless otherwise stated) | Checkout Comments     | I |  |
| MISCI | ELLANEOUS                                               |                                                             |                       |   |  |
| 22    | 1 Light brown wood shoe rack                            | stained to top                                              |                       |   |  |
| ADDI  | FIONAL ITEMS                                            |                                                             |                       |   |  |
| 9000  | 1 Gray bath mat form bathroom                           |                                                             | Tenant Responsibility | Т |  |
| 9001  | 1 Small brown metal stool                               |                                                             | Tenant Responsibility | Т |  |
| 9002  | 1 White Hyperoptics modem with mains adapter and cables |                                                             | Tenant Responsibility | Т |  |