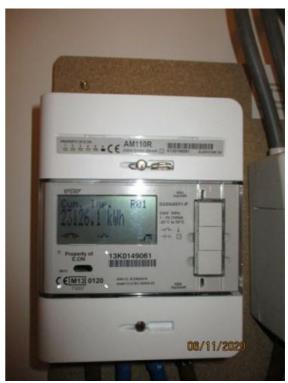

| SERVICES    | LOCATION       | SERIAL NO  | READINGS |
|-------------|----------------|------------|----------|
| GAS/HEAT    |                |            |          |
| ELECTRICITY | Hall cupboard  | 13K0149061 | 23126.1  |
| WATER       | Riser cupboard | 15227087   | 00314.36 |

## Services

| Services    | Meter Location  | Serial No. | Readings |
|-------------|-----------------|------------|----------|
| Electricity | Hall cupboard   | 13K0149061 | 23126.1  |
| Water       | 5th floor riser | 15227087   | 00314.36 |

Image 4: Meter Read Images

Image 5: Meter Read Images