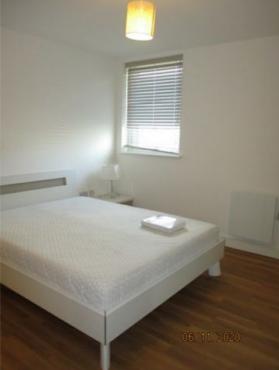

## **BEDROOM 1**

| BEDI             | BEDROOM 1                                                                            |                                                                                                                                                                                                              |                                                    |   |
|------------------|--------------------------------------------------------------------------------------|--------------------------------------------------------------------------------------------------------------------------------------------------------------------------------------------------------------|----------------------------------------------------|---|
| Ref              | Description                                                                          | Condition (in good/clean condition unless otherwise stated)                                                                                                                                                  | Checkout Comments                                  | ı |
| DOO              | R                                                                                    |                                                                                                                                                                                                              |                                                    |   |
| 23               | Light brown wood door with 2 chrome metal lever handles                              | lock mechanism broken, Rubs to angle to door                                                                                                                                                                 | Lock mechanism repaired<br>Landlord Responsibility | L |
| WINE             | oows                                                                                 |                                                                                                                                                                                                              |                                                    |   |
| 24               | White wood double glazed window with white metal lever handle                        | dirty to outside                                                                                                                                                                                             |                                                    |   |
| CUR <sup>.</sup> | TAINS                                                                                |                                                                                                                                                                                                              |                                                    |   |
| 25               | White wood effect venetian blind with control cord, toggle, white metal hook to wall | Cord knotted                                                                                                                                                                                                 |                                                    |   |
| CEIL             | ING                                                                                  |                                                                                                                                                                                                              |                                                    |   |
| 26               | White emulsion                                                                       | Slight cracking to ceiling above right of wardrobe                                                                                                                                                           |                                                    |   |
| LIGH             | TS                                                                                   |                                                                                                                                                                                                              |                                                    |   |
| 27               | Single white pendant light with white patterned shade and bulb                       |                                                                                                                                                                                                              |                                                    |   |
| WAL              | LS                                                                                   |                                                                                                                                                                                                              |                                                    |   |
| 28               | White emulsion                                                                       | marks to walls right of mirror, patchy rock marks, brown spot mark above bed, light marks to wall around light switches, light rubs to angles of walls in places, small white pin to wall to right of mirror |                                                    |   |
| FLO              | DR                                                                                   |                                                                                                                                                                                                              |                                                    |   |
| 29               | Light brown wood flooring continuation from hallway                                  |                                                                                                                                                                                                              |                                                    |   |
| HEAT             | ΓING                                                                                 |                                                                                                                                                                                                              |                                                    |   |
| 30               | White electric wall mounted DIMPLEX heater with control panel                        |                                                                                                                                                                                                              |                                                    |   |
| FRAI             | MES                                                                                  |                                                                                                                                                                                                              |                                                    |   |
| 31               | White wood doorframe                                                                 | scuff marks to top of door frame                                                                                                                                                                             |                                                    |   |
| 32               | White painted skirting board with chrome/black rubber doorstop                       | scuff marks, slight rubs to angle,<br>cracking to corners of skirting boards,<br>large crack to skirting to left of bed                                                                                      |                                                    |   |
| 33               | White wood window frames                                                             |                                                                                                                                                                                                              |                                                    |   |

| BED  | ROOM 1                                                                                                                                  |                                                                                                                                                                                               |                                                                                        |   |  |
|------|-----------------------------------------------------------------------------------------------------------------------------------------|-----------------------------------------------------------------------------------------------------------------------------------------------------------------------------------------------|----------------------------------------------------------------------------------------|---|--|
| Ref  | Description                                                                                                                             | Condition (in good/clean condition unless otherwise stated)                                                                                                                                   | Checkout Comments                                                                      | ı |  |
| 34   | White painted window sill                                                                                                               | cracking to edges                                                                                                                                                                             |                                                                                        |   |  |
| ELEC | CTRICS                                                                                                                                  |                                                                                                                                                                                               |                                                                                        |   |  |
| 35   | 2 Single light switches                                                                                                                 |                                                                                                                                                                                               |                                                                                        |   |  |
| 36   | 2 Fused appliance switches                                                                                                              |                                                                                                                                                                                               |                                                                                        |   |  |
| 37   | 3 Double plug sockets                                                                                                                   |                                                                                                                                                                                               |                                                                                        |   |  |
| 38   | 1 Telephone socket                                                                                                                      |                                                                                                                                                                                               |                                                                                        |   |  |
| 39   | 1 TV socket                                                                                                                             |                                                                                                                                                                                               |                                                                                        |   |  |
| FUR  | NITURE                                                                                                                                  |                                                                                                                                                                                               |                                                                                        |   |  |
| 40   | White wood effect chest with 5 drawers, 2 small drawers to top have light brown glass front panels with 8 silver metal handles          | light usage marks to top, Light small scratch to front right of chest of drawers                                                                                                              |                                                                                        |   |  |
| 41   | 2 White wood effect bedside cabinets each with 2 drawers and 2 silver metal handles, each top drawer has light brown glass effect front | few faint marks to top and small crack<br>to edge of left cabinet, light scratch<br>marks to top of bedside cabinet to<br>right hand side, Light rubs to front of<br>drawers to right cabinet | Circular stain marks to top of right-<br>hand bedside cabinet<br>Tenant Responsibility | Т |  |
| 42   | White wood effect double bedstead with white feet and silver metal trim to corners, white wood headboard with light brown glass insert  | small mark to end of bedstead                                                                                                                                                                 |                                                                                        |   |  |
| 43   | White double bed mattress. Underside of mattress not checked, with new white mattress protector                                         |                                                                                                                                                                                               | Underside of mattress not inspected                                                    |   |  |
| MISC | MISCELLANEOUS                                                                                                                           |                                                                                                                                                                                               |                                                                                        |   |  |
| 44   | 1 White wood framed wall mounted mirror                                                                                                 |                                                                                                                                                                                               |                                                                                        |   |  |
| 45   | 2 Clear perspex bedside lamps with square white shades and bulbs, not tested                                                            |                                                                                                                                                                                               |                                                                                        |   |  |

Image 23: BEDROOM 1

Image 22: BEDROOM 1

Image 24: BEDROOM 1 marks to top of bedside cabinet

Image 25: BEDROOM 1