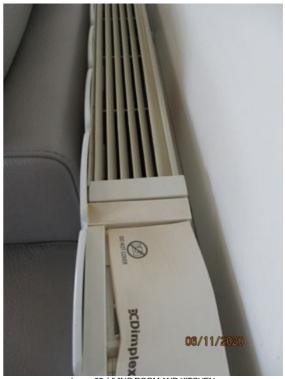

### **HALLWAY**

| HALL  | HALLWAY                                                                                                                                                                                                                            |                                                                                                                                                                            |                                                                                                                            |   |  |
|-------|------------------------------------------------------------------------------------------------------------------------------------------------------------------------------------------------------------------------------------|----------------------------------------------------------------------------------------------------------------------------------------------------------------------------|----------------------------------------------------------------------------------------------------------------------------|---|--|
| Ref   | Description                                                                                                                                                                                                                        | Condition (in good/clean condition unless otherwise stated)                                                                                                                | Checkout Comments                                                                                                          | I |  |
| DOOF  | OOOR                                                                                                                                                                                                                               |                                                                                                                                                                            |                                                                                                                            |   |  |
| 1     | Light brown wood door with 2 silver metal lever handles with integral YALE lock and internal twist lock mechanism, chrome spy-hole, chrome numerals 72, chrome hydraulic closure to rear with silver metal security chain and hasp | chipped to outside of door on inside<br>edge, further chips to outside edges,<br>small scratch to bottom outside                                                           |                                                                                                                            |   |  |
| CEILI | NG                                                                                                                                                                                                                                 |                                                                                                                                                                            |                                                                                                                            |   |  |
| 2     | White emulsion with 1 white plastic fire alarm                                                                                                                                                                                     |                                                                                                                                                                            | Additional fire alarm now added to ceiling Landlord Responsibility                                                         | L |  |
| LIGH  | rs                                                                                                                                                                                                                                 |                                                                                                                                                                            |                                                                                                                            |   |  |
| 3     | 2 Single white pendants each with cream shade and bulb                                                                                                                                                                             |                                                                                                                                                                            |                                                                                                                            |   |  |
| WALL  | .s                                                                                                                                                                                                                                 |                                                                                                                                                                            |                                                                                                                            |   |  |
| 4     | White emulsion                                                                                                                                                                                                                     | light chips to corner angles of walls, paint cracking and peeling to upper-level to right of front door, some patchy paint to right wall, scuffed and marked mid and lower | White cable to wall above door and round doorframe with additional Hyperoptics socket beneath switch Tenant Responsibility | Т |  |
| FLOO  | R                                                                                                                                                                                                                                  |                                                                                                                                                                            |                                                                                                                            |   |  |
| 5     | Light brown laminate wood floors                                                                                                                                                                                                   | light scuff marks                                                                                                                                                          |                                                                                                                            |   |  |
| HEAT  | HEATING                                                                                                                                                                                                                            |                                                                                                                                                                            |                                                                                                                            |   |  |
| 6     | 1 White metal electric wall mounted DIMPLEX heater with control panel                                                                                                                                                              | Small mark to upper top heater, Dusty to top                                                                                                                               |                                                                                                                            |   |  |
| FRAN  | IES                                                                                                                                                                                                                                |                                                                                                                                                                            |                                                                                                                            |   |  |