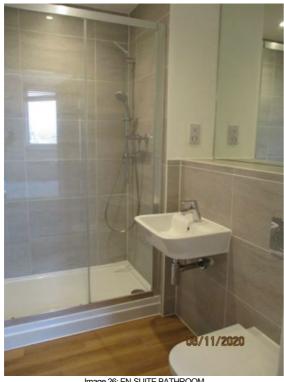

## **EN-SUITE BATHROOM**

| EN-S | EN-SUITE BATHROOM                                                                                                                                               |                                                                                                                                                             |                   |   |
|------|-----------------------------------------------------------------------------------------------------------------------------------------------------------------|-------------------------------------------------------------------------------------------------------------------------------------------------------------|-------------------|---|
| Ref  | Description                                                                                                                                                     | Condition (in good/clean condition unless otherwise stated)                                                                                                 | Checkout Comments | ı |
| DOO  | R                                                                                                                                                               |                                                                                                                                                             |                   |   |
| 46   | Light brown wood door with 2 chrome metal lever handles with integral twist lock                                                                                | Light rubs to lower edge of door                                                                                                                            |                   |   |
| CEIL | ING                                                                                                                                                             |                                                                                                                                                             |                   |   |
| 47   | White emulsion with 1 white plastic extractor fan                                                                                                               |                                                                                                                                                             |                   |   |
| LIGH | TS                                                                                                                                                              |                                                                                                                                                             |                   |   |
| 48   | 3 White metal mounted spotlights each with bulb                                                                                                                 |                                                                                                                                                             |                   |   |
| WAL  | LS                                                                                                                                                              |                                                                                                                                                             |                   |   |
| 49   | White emulsion with light grey wall tiles to lower levels and full height to shower cubicle, tiled ledge behind sink/toilet area                                | light discolouration to grout and white run marks to lower areas in shower area, light marks to walls to mid levels                                         |                   |   |
| FLO  | DR                                                                                                                                                              |                                                                                                                                                             |                   |   |
| 50   | Continuation from bedroom, light brown wood effect                                                                                                              | white marks to joins to flooring below<br>sink, Light circular rust mark, brown<br>spot stains between sink and toilet,<br>few light white marks below sink |                   |   |
| HEAT | ΓING                                                                                                                                                            |                                                                                                                                                             |                   |   |
| 51   | Chrome electric towel rail                                                                                                                                      | Discolouring to edges, light rust to radiator                                                                                                               |                   |   |
| FRAI | MES                                                                                                                                                             |                                                                                                                                                             |                   |   |
| 52   | White wood doorframe                                                                                                                                            | Light rubs to top edge, slight cracking to lower area of door frame                                                                                         |                   |   |
| 53   | White painted skirting board                                                                                                                                    | cracking to top                                                                                                                                             |                   |   |
| ELEC | CTRICS                                                                                                                                                          |                                                                                                                                                             |                   |   |
| 54   | 1 White plastic shaver socket                                                                                                                                   |                                                                                                                                                             |                   |   |
| SHO  | WER                                                                                                                                                             |                                                                                                                                                             |                   |   |
| 55   | Large white rectangular raised shower tray with chrome waste, chrome shower controls with silver hose leading to chrome showerhead on chrome wall mounted riser | scratches to plug and tap, slight discolouring to showerhead                                                                                                |                   |   |

| EN-S | UITE BATHROOM                                                                                |                                                                                                                                                                                |                                                                      |   |
|------|----------------------------------------------------------------------------------------------|--------------------------------------------------------------------------------------------------------------------------------------------------------------------------------|----------------------------------------------------------------------|---|
| Ref  | Description                                                                                  | Condition (in good/clean condition unless otherwise stated)                                                                                                                    | Checkout Comments                                                    | ı |
| 56   | Silver metal shower screen frame with clear glass sliding door and chrome handle             | ingrained limescale to low levels of<br>shower screen, Seal to the left edge of<br>shower door is lifting, fascia panel to<br>outer areas lifting away from sealant to<br>left |                                                                      |   |
| SINK |                                                                                              |                                                                                                                                                                                |                                                                      |   |
| 57   | White wall mounted wash hand basin with chrome waste and plug mechanism and chrome mixer tap | Light surface scratches to plug, waste and tap                                                                                                                                 |                                                                      |   |
| TOIL | ET                                                                                           |                                                                                                                                                                                |                                                                      |   |
| 58   | White low-level wc with white plastic toilet seat and lid with chrome twin flush             | light discolouration to underside of toilet seat , hinges are pitted, chemical run marks to back of toilet pan                                                                 |                                                                      |   |
| MISC | ELLANEOUS                                                                                    |                                                                                                                                                                                |                                                                      |   |
| 59   | Large wall mounted mirror                                                                    |                                                                                                                                                                                |                                                                      |   |
| 60   | 1 Grey plastic bucket                                                                        |                                                                                                                                                                                | Grey plastic bucket no longer present<br>Tenant Responsibility       | Т |
| 61   | 2 Brown bath mats                                                                            |                                                                                                                                                                                | 2 Brown bath mats no longer present<br>Tenant Responsibility         | Т |
| 62   | Stainless steel toilet brush holder and toilet brush                                         | rusting                                                                                                                                                                        | Stainless steel toilet brush no longer present Tenant Responsibility | Т |

Image 26: EN-SUITE BATHROOM