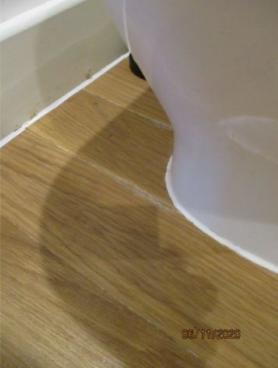

## **EN-SUITE BATHROOM**

| EN-S | EN-SUITE BATHROOM                                                                                                                                               |                                                                                                                                                             |                   |   |
|------|-----------------------------------------------------------------------------------------------------------------------------------------------------------------|-------------------------------------------------------------------------------------------------------------------------------------------------------------|-------------------|---|
| Ref  | Description                                                                                                                                                     | Condition (in good/clean condition unless otherwise stated)                                                                                                 | Checkout Comments | ı |
| DOO  | R                                                                                                                                                               |                                                                                                                                                             |                   |   |
| 46   | Light brown wood door with 2 chrome metal lever handles with integral twist lock                                                                                | Light rubs to lower edge of door                                                                                                                            |                   |   |
| CEIL | ING                                                                                                                                                             |                                                                                                                                                             |                   |   |
| 47   | White emulsion with 1 white plastic extractor fan                                                                                                               |                                                                                                                                                             |                   |   |
| LIGH | TS                                                                                                                                                              |                                                                                                                                                             |                   |   |
| 48   | 3 White metal mounted spotlights each with bulb                                                                                                                 |                                                                                                                                                             |                   |   |
| WAL  | LS                                                                                                                                                              |                                                                                                                                                             |                   |   |
| 49   | White emulsion with light grey wall tiles to lower levels and full height to shower cubicle, tiled ledge behind sink/toilet area                                | light discolouration to grout and white run marks to lower areas in shower area, light marks to walls to mid levels                                         |                   |   |
| FLO  | DR                                                                                                                                                              |                                                                                                                                                             |                   |   |
| 50   | Continuation from bedroom, light brown wood effect                                                                                                              | white marks to joins to flooring below<br>sink, Light circular rust mark, brown<br>spot stains between sink and toilet,<br>few light white marks below sink |                   |   |
| HEAT | ΓING                                                                                                                                                            |                                                                                                                                                             |                   |   |
| 51   | Chrome electric towel rail                                                                                                                                      | Discolouring to edges, light rust to radiator                                                                                                               |                   |   |
| FRAI | MES                                                                                                                                                             |                                                                                                                                                             |                   |   |
| 52   | White wood doorframe                                                                                                                                            | Light rubs to top edge, slight cracking to lower area of door frame                                                                                         |                   |   |
| 53   | White painted skirting board                                                                                                                                    | cracking to top                                                                                                                                             |                   |   |
| ELEC | CTRICS                                                                                                                                                          |                                                                                                                                                             |                   |   |
| 54   | 1 White plastic shaver socket                                                                                                                                   |                                                                                                                                                             |                   |   |
| SHO  | WER                                                                                                                                                             |                                                                                                                                                             |                   |   |
| 55   | Large white rectangular raised shower tray with chrome waste, chrome shower controls with silver hose leading to chrome showerhead on chrome wall mounted riser | scratches to plug and tap, slight discolouring to showerhead                                                                                                |                   |   |

| EN-S | UITE BATHROOM                                                                                |                                                                                                                                                                                |                                                                      |   |
|------|----------------------------------------------------------------------------------------------|--------------------------------------------------------------------------------------------------------------------------------------------------------------------------------|----------------------------------------------------------------------|---|
| Ref  | Description                                                                                  | Condition (in good/clean condition unless otherwise stated)                                                                                                                    | Checkout Comments                                                    | ı |
| 56   | Silver metal shower screen frame with clear glass sliding door and chrome handle             | ingrained limescale to low levels of<br>shower screen, Seal to the left edge of<br>shower door is lifting, fascia panel to<br>outer areas lifting away from sealant to<br>left |                                                                      |   |
| SINK |                                                                                              |                                                                                                                                                                                |                                                                      |   |
| 57   | White wall mounted wash hand basin with chrome waste and plug mechanism and chrome mixer tap | Light surface scratches to plug, waste and tap                                                                                                                                 |                                                                      |   |
| TOIL | ET                                                                                           |                                                                                                                                                                                |                                                                      |   |
| 58   | White low-level wc with white plastic toilet seat and lid with chrome twin flush             | light discolouration to underside of toilet seat , hinges are pitted, chemical run marks to back of toilet pan                                                                 |                                                                      |   |
| MISC | ELLANEOUS                                                                                    |                                                                                                                                                                                |                                                                      |   |
| 59   | Large wall mounted mirror                                                                    |                                                                                                                                                                                |                                                                      |   |
| 60   | 1 Grey plastic bucket                                                                        |                                                                                                                                                                                | Grey plastic bucket no longer present<br>Tenant Responsibility       | Т |
| 61   | 2 Brown bath mats                                                                            |                                                                                                                                                                                | 2 Brown bath mats no longer present<br>Tenant Responsibility         | Т |
| 62   | Stainless steel toilet brush holder and toilet brush                                         | rusting                                                                                                                                                                        | Stainless steel toilet brush no longer present Tenant Responsibility | Т |