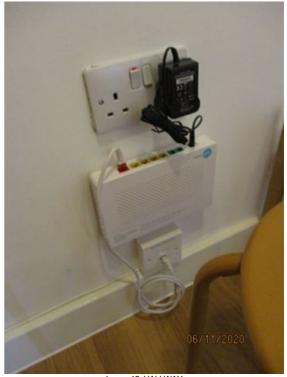

| HALLWAY |                                                                                                                                                                                           |                                                                                                                                          |                                                                                                                                                                                                                                                                              |   |
|---------|-------------------------------------------------------------------------------------------------------------------------------------------------------------------------------------------|------------------------------------------------------------------------------------------------------------------------------------------|------------------------------------------------------------------------------------------------------------------------------------------------------------------------------------------------------------------------------------------------------------------------------|---|
| Ref     | Description                                                                                                                                                                               | Condition (in good/clean condition unless otherwise stated)                                                                              | Checkout Comments                                                                                                                                                                                                                                                            | ı |
| 7       | White wood doorframe                                                                                                                                                                      | small chips by lock plate, nicks to doorframe                                                                                            |                                                                                                                                                                                                                                                                              |   |
| 8       | White painted skirting boards with chrome/black rubber doorstop                                                                                                                           | Some cracking, rubs to angles, few marks to skirting                                                                                     | White cable tacked to top of skirting board by cupboard Tenant Responsibility                                                                                                                                                                                                | Т |
| ELEC    | TRICS                                                                                                                                                                                     |                                                                                                                                          |                                                                                                                                                                                                                                                                              |   |
| 9       | 1 White plastic entry telephone                                                                                                                                                           |                                                                                                                                          |                                                                                                                                                                                                                                                                              |   |
| 10      | 3 Single light switches                                                                                                                                                                   |                                                                                                                                          |                                                                                                                                                                                                                                                                              |   |
| 11      | 1 Towel rail illuminated isolator switch                                                                                                                                                  |                                                                                                                                          |                                                                                                                                                                                                                                                                              |   |
| 12      | 1 Heater isolator switch                                                                                                                                                                  |                                                                                                                                          |                                                                                                                                                                                                                                                                              |   |
| 13      | 1 Double plug sockets                                                                                                                                                                     |                                                                                                                                          |                                                                                                                                                                                                                                                                              |   |
| BUIL    | T-IN CUPBOARD 1                                                                                                                                                                           |                                                                                                                                          |                                                                                                                                                                                                                                                                              |   |
| 14      | Light brown wood door with 2 chrome metal lever handles, white painted walls and ceiling with floor continuation from hallway                                                             | walls scuffed and marked, Drip marks<br>to wall and skirting left of washing<br>machine, dirty marks to floor left of<br>washing machine |                                                                                                                                                                                                                                                                              |   |
| 15      | White metal framed with white metal flow water cylinder above with control panel                                                                                                          | light scratch marks to metal framed shelf                                                                                                |                                                                                                                                                                                                                                                                              |   |
| 16      | White BOSCH washing machine and dryer to floor with lcd panel and control dial, detergent tray to top left                                                                                |                                                                                                                                          |                                                                                                                                                                                                                                                                              |   |
| 17      | 3 Fused appliance switches and 1 single light switch, 1 single plug socket, 1 ceiling mounted light fitting                                                                               | light scuffs to right hand side of skirting boards                                                                                       |                                                                                                                                                                                                                                                                              |   |
| BUIL    | T-IN CUPBOARD 2                                                                                                                                                                           |                                                                                                                                          |                                                                                                                                                                                                                                                                              |   |
| 18      | Light brown wood door with 2 chrome metal lever handles, white painted walls and ceiling with floor continuation from hallway, wall mounted electricity meter, fuse box, 1 loose doorstop | light bulb not sitting flush to fitting , discolouration to door frame and skirting boards                                               | Numerous scuffs and marks to walls throughout cupboard Fair Wear and Tear Now in cupboard, 1 Silver metal clothes airer, bent and damage to edge, moved from bed 2, , 1 Black plastic vacuum cleaner with hose and attachments, , 1 White plastic step Tenant Responsibility | F |
| 19      | 1 VAX silver vacuum cleaner and box                                                                                                                                                       |                                                                                                                                          |                                                                                                                                                                                                                                                                              |   |
| 20      | 1 Grey plastic bucket and blue handled mop                                                                                                                                                |                                                                                                                                          |                                                                                                                                                                                                                                                                              |   |
| 21      | 2 Bags,empty shoe box                                                                                                                                                                     |                                                                                                                                          |                                                                                                                                                                                                                                                                              |   |

| HALL  | HALLWAY                                                 |                                                             |                       |   |  |
|-------|---------------------------------------------------------|-------------------------------------------------------------|-----------------------|---|--|
| Ref   | Description                                             | Condition (in good/clean condition unless otherwise stated) | Checkout Comments     | I |  |
| MISCI | ELLANEOUS                                               |                                                             |                       |   |  |
| 22    | 1 Light brown wood shoe rack                            | stained to top                                              |                       |   |  |
| ADDI  | FIONAL ITEMS                                            |                                                             |                       |   |  |
| 9000  | 1 Gray bath mat form bathroom                           |                                                             | Tenant Responsibility | Т |  |
| 9001  | 1 Small brown metal stool                               |                                                             | Tenant Responsibility | Т |  |
| 9002  | 1 White Hyperoptics modem with mains adapter and cables |                                                             | Tenant Responsibility | Т |  |