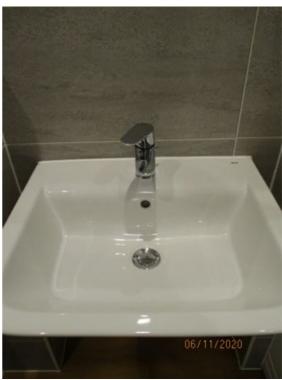

## **EN-SUITE BATHROOM**

| EN-S | EN-SUITE BATHROOM                                                                                                                                               |                                                                                                                                                             |                   |   |
|------|-----------------------------------------------------------------------------------------------------------------------------------------------------------------|-------------------------------------------------------------------------------------------------------------------------------------------------------------|-------------------|---|
| Ref  | Description                                                                                                                                                     | Condition (in good/clean condition unless otherwise stated)                                                                                                 | Checkout Comments | ı |
| DOO  | R                                                                                                                                                               |                                                                                                                                                             |                   |   |
| 46   | Light brown wood door with 2 chrome metal lever handles with integral twist lock                                                                                | Light rubs to lower edge of door                                                                                                                            |                   |   |
| CEIL | ING                                                                                                                                                             |                                                                                                                                                             |                   |   |
| 47   | White emulsion with 1 white plastic extractor fan                                                                                                               |                                                                                                                                                             |                   |   |
| LIGH | TS                                                                                                                                                              |                                                                                                                                                             |                   |   |
| 48   | 3 White metal mounted spotlights each with bulb                                                                                                                 |                                                                                                                                                             |                   |   |
| WAL  | LS                                                                                                                                                              |                                                                                                                                                             |                   |   |
| 49   | White emulsion with light grey wall tiles to lower levels and full height to shower cubicle, tiled ledge behind sink/toilet area                                | light discolouration to grout and white run marks to lower areas in shower area, light marks to walls to mid levels                                         |                   |   |
| FLO  | DR                                                                                                                                                              |                                                                                                                                                             |                   |   |
| 50   | Continuation from bedroom, light brown wood effect                                                                                                              | white marks to joins to flooring below<br>sink, Light circular rust mark, brown<br>spot stains between sink and toilet,<br>few light white marks below sink |                   |   |
| HEAT | ΓING                                                                                                                                                            |                                                                                                                                                             |                   |   |
| 51   | Chrome electric towel rail                                                                                                                                      | Discolouring to edges, light rust to radiator                                                                                                               |                   |   |
| FRAI | MES                                                                                                                                                             |                                                                                                                                                             |                   |   |
| 52   | White wood doorframe                                                                                                                                            | Light rubs to top edge, slight cracking to lower area of door frame                                                                                         |                   |   |
| 53   | White painted skirting board                                                                                                                                    | cracking to top                                                                                                                                             |                   |   |
| ELEC | CTRICS                                                                                                                                                          |                                                                                                                                                             |                   |   |
| 54   | 1 White plastic shaver socket                                                                                                                                   |                                                                                                                                                             |                   |   |
| SHO  | WER                                                                                                                                                             |                                                                                                                                                             |                   |   |
| 55   | Large white rectangular raised shower tray with chrome waste, chrome shower controls with silver hose leading to chrome showerhead on chrome wall mounted riser | scratches to plug and tap, slight discolouring to showerhead                                                                                                |                   |   |

| EN-S | UITE BATHROOM                                                                                |                                                                                                                                                                                |                                                                      |   |
|------|----------------------------------------------------------------------------------------------|--------------------------------------------------------------------------------------------------------------------------------------------------------------------------------|----------------------------------------------------------------------|---|
| Ref  | Description                                                                                  | Condition (in good/clean condition unless otherwise stated)                                                                                                                    | Checkout Comments                                                    | ı |
| 56   | Silver metal shower screen frame with clear glass sliding door and chrome handle             | ingrained limescale to low levels of<br>shower screen, Seal to the left edge of<br>shower door is lifting, fascia panel to<br>outer areas lifting away from sealant to<br>left |                                                                      |   |
| SINK |                                                                                              |                                                                                                                                                                                |                                                                      |   |
| 57   | White wall mounted wash hand basin with chrome waste and plug mechanism and chrome mixer tap | Light surface scratches to plug, waste and tap                                                                                                                                 |                                                                      |   |
| TOIL | ET                                                                                           |                                                                                                                                                                                |                                                                      |   |
| 58   | White low-level wc with white plastic toilet seat and lid with chrome twin flush             | light discolouration to underside of toilet seat , hinges are pitted, chemical run marks to back of toilet pan                                                                 |                                                                      |   |
| MISC | ELLANEOUS                                                                                    |                                                                                                                                                                                |                                                                      |   |
| 59   | Large wall mounted mirror                                                                    |                                                                                                                                                                                |                                                                      |   |
| 60   | 1 Grey plastic bucket                                                                        |                                                                                                                                                                                | Grey plastic bucket no longer present<br>Tenant Responsibility       | Т |
| 61   | 2 Brown bath mats                                                                            |                                                                                                                                                                                | 2 Brown bath mats no longer present<br>Tenant Responsibility         | Т |
| 62   | Stainless steel toilet brush holder and toilet brush                                         | rusting                                                                                                                                                                        | Stainless steel toilet brush no longer present Tenant Responsibility | Т |