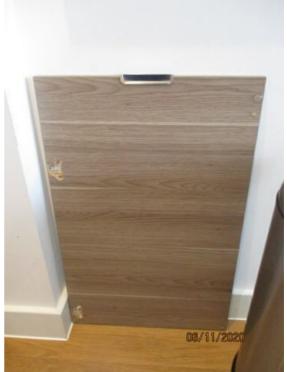

| FIXTURES & FITTING | COMMENTS                        |          |         |                 |  |
|--------------------|---------------------------------|----------|---------|-----------------|--|
| DOORS              |                                 |          | G/O     |                 |  |
| WINDOWS            | Not checked for function        | Inside - | Clean   | Outside · Dirty |  |
| CURTAINS           |                                 |          | G/O     |                 |  |
| CEILINGS           |                                 |          | G/0     |                 |  |
| LIGHTS             | G/O                             |          |         |                 |  |
| WALLS              | G/O Scuffed and marked          |          |         |                 |  |
| FLOORS             | G/O Light wear                  |          |         |                 |  |
| FRAMES             | G/O Scuffed and marked          |          |         |                 |  |
| FURNITURE          | G/O                             |          |         |                 |  |
| ALARMS             | G/O                             |          |         |                 |  |
| NOTES              | Base unit door facia broken off |          |         |                 |  |
| UTILITY PROVIDERS  |                                 |          | Unknown |                 |  |