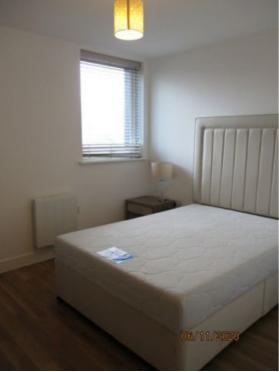

## **BEDROOM 1**

| BEDI             | BEDROOM 1                                                                            |                                                                                                                                                                                                              |                                                    |   |
|------------------|--------------------------------------------------------------------------------------|--------------------------------------------------------------------------------------------------------------------------------------------------------------------------------------------------------------|----------------------------------------------------|---|
| Ref              | Description                                                                          | Condition (in good/clean condition unless otherwise stated)                                                                                                                                                  | Checkout Comments                                  | ı |
| DOO              | R                                                                                    |                                                                                                                                                                                                              |                                                    |   |
| 23               | Light brown wood door with 2 chrome metal lever handles                              | lock mechanism broken, Rubs to angle to door                                                                                                                                                                 | Lock mechanism repaired<br>Landlord Responsibility | L |
| WINE             | oows                                                                                 |                                                                                                                                                                                                              |                                                    |   |
| 24               | White wood double glazed window with white metal lever handle                        | dirty to outside                                                                                                                                                                                             |                                                    |   |
| CUR <sup>.</sup> | TAINS                                                                                |                                                                                                                                                                                                              |                                                    |   |
| 25               | White wood effect venetian blind with control cord, toggle, white metal hook to wall | Cord knotted                                                                                                                                                                                                 |                                                    |   |
| CEIL             | ING                                                                                  |                                                                                                                                                                                                              |                                                    |   |
| 26               | White emulsion                                                                       | Slight cracking to ceiling above right of wardrobe                                                                                                                                                           |                                                    |   |
| LIGH             | TS                                                                                   |                                                                                                                                                                                                              |                                                    |   |
| 27               | Single white pendant light with white patterned shade and bulb                       |                                                                                                                                                                                                              |                                                    |   |
| WAL              | LS                                                                                   |                                                                                                                                                                                                              |                                                    |   |
| 28               | White emulsion                                                                       | marks to walls right of mirror, patchy rock marks, brown spot mark above bed, light marks to wall around light switches, light rubs to angles of walls in places, small white pin to wall to right of mirror |                                                    |   |
| FLO              | DR                                                                                   |                                                                                                                                                                                                              |                                                    |   |
| 29               | Light brown wood flooring continuation from hallway                                  |                                                                                                                                                                                                              |                                                    |   |
| HEAT             | ΓING                                                                                 |                                                                                                                                                                                                              |                                                    |   |
| 30               | White electric wall mounted DIMPLEX heater with control panel                        |                                                                                                                                                                                                              |                                                    |   |
| FRAI             | MES                                                                                  |                                                                                                                                                                                                              |                                                    |   |
| 31               | White wood doorframe                                                                 | scuff marks to top of door frame                                                                                                                                                                             |                                                    |   |
| 32               | White painted skirting board with chrome/black rubber doorstop                       | scuff marks, slight rubs to angle,<br>cracking to corners of skirting boards,<br>large crack to skirting to left of bed                                                                                      |                                                    |   |
| 33               | White wood window frames                                                             |                                                                                                                                                                                                              |                                                    |   |

| BED  | ROOM 1                                                                                                                                  |                                                                                                                                                                                               |                                                                                        |   |  |
|------|-----------------------------------------------------------------------------------------------------------------------------------------|-----------------------------------------------------------------------------------------------------------------------------------------------------------------------------------------------|----------------------------------------------------------------------------------------|---|--|
| Ref  | Description                                                                                                                             | Condition (in good/clean condition unless otherwise stated)                                                                                                                                   | Checkout Comments                                                                      | ı |  |
| 34   | White painted window sill                                                                                                               | cracking to edges                                                                                                                                                                             |                                                                                        |   |  |
| ELEC | CTRICS                                                                                                                                  |                                                                                                                                                                                               |                                                                                        |   |  |
| 35   | 2 Single light switches                                                                                                                 |                                                                                                                                                                                               |                                                                                        |   |  |
| 36   | 2 Fused appliance switches                                                                                                              |                                                                                                                                                                                               |                                                                                        |   |  |
| 37   | 3 Double plug sockets                                                                                                                   |                                                                                                                                                                                               |                                                                                        |   |  |
| 38   | 1 Telephone socket                                                                                                                      |                                                                                                                                                                                               |                                                                                        |   |  |
| 39   | 1 TV socket                                                                                                                             |                                                                                                                                                                                               |                                                                                        |   |  |
| FUR  | NITURE                                                                                                                                  |                                                                                                                                                                                               |                                                                                        |   |  |
| 40   | White wood effect chest with 5 drawers, 2 small drawers to top have light brown glass front panels with 8 silver metal handles          | light usage marks to top, Light small scratch to front right of chest of drawers                                                                                                              |                                                                                        |   |  |
| 41   | 2 White wood effect bedside cabinets each with 2 drawers and 2 silver metal handles, each top drawer has light brown glass effect front | few faint marks to top and small crack<br>to edge of left cabinet, light scratch<br>marks to top of bedside cabinet to<br>right hand side, Light rubs to front of<br>drawers to right cabinet | Circular stain marks to top of right-<br>hand bedside cabinet<br>Tenant Responsibility | Т |  |
| 42   | White wood effect double bedstead with white feet and silver metal trim to corners, white wood headboard with light brown glass insert  | small mark to end of bedstead                                                                                                                                                                 |                                                                                        |   |  |
| 43   | White double bed mattress. Underside of mattress not checked, with new white mattress protector                                         |                                                                                                                                                                                               | Underside of mattress not inspected                                                    |   |  |
| MISC | MISCELLANEOUS                                                                                                                           |                                                                                                                                                                                               |                                                                                        |   |  |
| 44   | 1 White wood framed wall mounted mirror                                                                                                 |                                                                                                                                                                                               |                                                                                        |   |  |
| 45   | 2 Clear perspex bedside lamps with square white shades and bulbs, not tested                                                            |                                                                                                                                                                                               |                                                                                        |   |  |

Image 23: BEDROOM 1

Image 22: BEDROOM 1

Image 24: BEDROOM 1 marks to top of bedside cabinet

Image 25: BEDROOM 1