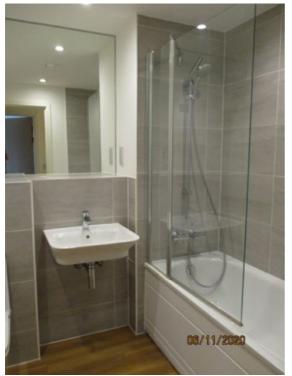

## **EN-SUITE BATHROOM**

| EN-S | EN-SUITE BATHROOM                                                                                                                                               |                                                                                                                                                             |                   |   |
|------|-----------------------------------------------------------------------------------------------------------------------------------------------------------------|-------------------------------------------------------------------------------------------------------------------------------------------------------------|-------------------|---|
| Ref  | Description                                                                                                                                                     | Condition (in good/clean condition unless otherwise stated)                                                                                                 | Checkout Comments | ı |
| DOO  | R                                                                                                                                                               |                                                                                                                                                             |                   |   |
| 46   | Light brown wood door with 2 chrome metal lever handles with integral twist lock                                                                                | Light rubs to lower edge of door                                                                                                                            |                   |   |
| CEIL | ING                                                                                                                                                             |                                                                                                                                                             |                   |   |
| 47   | White emulsion with 1 white plastic extractor fan                                                                                                               |                                                                                                                                                             |                   |   |
| LIGH | TS                                                                                                                                                              |                                                                                                                                                             |                   |   |
| 48   | 3 White metal mounted spotlights each with bulb                                                                                                                 |                                                                                                                                                             |                   |   |
| WAL  | LS                                                                                                                                                              |                                                                                                                                                             |                   |   |
| 49   | White emulsion with light grey wall tiles to lower levels and full height to shower cubicle, tiled ledge behind sink/toilet area                                | light discolouration to grout and white run marks to lower areas in shower area, light marks to walls to mid levels                                         |                   |   |
| FLO  | DR                                                                                                                                                              |                                                                                                                                                             |                   |   |
| 50   | Continuation from bedroom, light brown wood effect                                                                                                              | white marks to joins to flooring below<br>sink, Light circular rust mark, brown<br>spot stains between sink and toilet,<br>few light white marks below sink |                   |   |
| HEAT | ΓING                                                                                                                                                            |                                                                                                                                                             |                   |   |
| 51   | Chrome electric towel rail                                                                                                                                      | Discolouring to edges, light rust to radiator                                                                                                               |                   |   |
| FRAI | MES                                                                                                                                                             |                                                                                                                                                             |                   |   |
| 52   | White wood doorframe                                                                                                                                            | Light rubs to top edge, slight cracking to lower area of door frame                                                                                         |                   |   |
| 53   | White painted skirting board                                                                                                                                    | cracking to top                                                                                                                                             |                   |   |
| ELEC | CTRICS                                                                                                                                                          |                                                                                                                                                             |                   |   |
| 54   | 1 White plastic shaver socket                                                                                                                                   |                                                                                                                                                             |                   |   |
| SHO  | WER                                                                                                                                                             |                                                                                                                                                             |                   |   |
| 55   | Large white rectangular raised shower tray with chrome waste, chrome shower controls with silver hose leading to chrome showerhead on chrome wall mounted riser | scratches to plug and tap, slight discolouring to showerhead                                                                                                |                   |   |

| EN-S | UITE BATHROOM                                                                                |                                                                                                                                                                                |                                                                      |   |
|------|----------------------------------------------------------------------------------------------|--------------------------------------------------------------------------------------------------------------------------------------------------------------------------------|----------------------------------------------------------------------|---|
| Ref  | Description                                                                                  | Condition (in good/clean condition unless otherwise stated)                                                                                                                    | Checkout Comments                                                    | ı |
| 56   | Silver metal shower screen frame with clear glass sliding door and chrome handle             | ingrained limescale to low levels of<br>shower screen, Seal to the left edge of<br>shower door is lifting, fascia panel to<br>outer areas lifting away from sealant to<br>left |                                                                      |   |
| SINK |                                                                                              |                                                                                                                                                                                |                                                                      |   |
| 57   | White wall mounted wash hand basin with chrome waste and plug mechanism and chrome mixer tap | Light surface scratches to plug, waste and tap                                                                                                                                 |                                                                      |   |
| TOIL | ET                                                                                           |                                                                                                                                                                                |                                                                      |   |
| 58   | White low-level wc with white plastic toilet seat and lid with chrome twin flush             | light discolouration to underside of toilet seat , hinges are pitted, chemical run marks to back of toilet pan                                                                 |                                                                      |   |
| MISC | ELLANEOUS                                                                                    |                                                                                                                                                                                |                                                                      |   |
| 59   | Large wall mounted mirror                                                                    |                                                                                                                                                                                |                                                                      |   |
| 60   | 1 Grey plastic bucket                                                                        |                                                                                                                                                                                | Grey plastic bucket no longer present<br>Tenant Responsibility       | Т |
| 61   | 2 Brown bath mats                                                                            |                                                                                                                                                                                | 2 Brown bath mats no longer present<br>Tenant Responsibility         | Т |
| 62   | Stainless steel toilet brush holder and toilet brush                                         | rusting                                                                                                                                                                        | Stainless steel toilet brush no longer present Tenant Responsibility | Т |