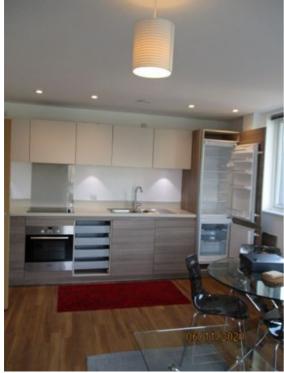

|                       |   |  |
|-------|----------------------------------------|-------------------------------------------------------------|-----------------------|---|--|
| Ref   | Description                            | Condition (in good/clean condition unless otherwise stated) | Checkout Comments     | ı |  |
| ADDI  | ADDITIONAL ITEMS                       |                                                             |                       |   |  |
| 9003  | 3 Cork coasters and 2 bamboo coasters  |                                                             | Tenant Responsibility | Т |  |
| 9004  | 1 Red rectangular mat to kitchen area. |                                                             | Tenant Responsibility | Т |  |



Image 27: LIVING ROOM AND KITCHEN



Image 29: LIVING ROOM AND KITCHEN



Image 28: LIVING ROOM AND KITCHEN



Image 30: LIVING ROOM AND KITCHEN



Image 31: LIVING ROOM AND KITCHEN cover melted



Image 33: LIVING ROOM AND KITCHEN



Image 32: LIVING ROOM AND KITCHEN



Image 34: LIVING ROOM AND KITCHEN table scratched



Image 35: LIVING ROOM AND KITCHEN door broken off



Image 37: LIVING ROOM AND KITCHEN



Image 36: LIVING ROOM AND KITCHEN



Image 38: LIVING ROOM AND KITCHEN



Image 39: LIVING ROOM AND KITCHEN hob ring badly marked



Image 41: LIVING ROOM AND KITCHEN



Image 40: LIVING ROOM AND KITCHEN

## BEDROOM 2

|      |                                                                                  | Condition