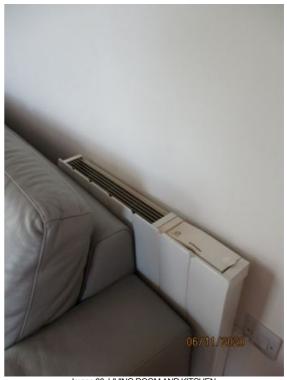

### **HALLWAY**

| HALL  | HALLWAY                                                                                                                                                                                                                            |                                                                                                                                                                            |                                                                                                                            |   |  |
|-------|------------------------------------------------------------------------------------------------------------------------------------------------------------------------------------------------------------------------------------|----------------------------------------------------------------------------------------------------------------------------------------------------------------------------|----------------------------------------------------------------------------------------------------------------------------|---|--|
| Ref   | Description                                                                                                                                                                                                                        | Condition (in good/clean condition unless otherwise stated)                                                                                                                | Checkout Comments                                                                                                          | I |  |
| DOOF  | OOOR                                                                                                                                                                                                                               |                                                                                                                                                                            |                                                                                                                            |   |  |
| 1     | Light brown wood door with 2 silver metal lever handles with integral YALE lock and internal twist lock mechanism, chrome spy-hole, chrome numerals 72, chrome hydraulic closure to rear with silver metal security chain and hasp | chipped to outside of door on inside<br>edge, further chips to outside edges,<br>small scratch to bottom outside                                                           |                                                                                                                            |   |  |
| CEILI | NG                                                                                                                                                                                                                                 |                                                                                                                                                                            |                                                                                                                            |   |  |
| 2     | White emulsion with 1 white plastic fire alarm                                                                                                                                                                                     |                                                                                                                                                                            | Additional fire alarm now added to ceiling Landlord Responsibility                                                         | L |  |
| LIGH  | rs                                                                                                                                                                                                                                 |                                                                                                                                                                            |                                                                                                                            |   |  |
| 3     | 2 Single white pendants each with cream shade and bulb                                                                                                                                                                             |                                                                                                                                                                            |                                                                                                                            |   |  |
| WALL  | .s                                                                                                                                                                                                                                 |                                                                                                                                                                            |                                                                                                                            |   |  |
| 4     | White emulsion                                                                                                                                                                                                                     | light chips to corner angles of walls, paint cracking and peeling to upper-level to right of front door, some patchy paint to right wall, scuffed and marked mid and lower | White cable to wall above door and round doorframe with additional Hyperoptics socket beneath switch Tenant Responsibility | Т |  |
| FLOO  | R                                                                                                                                                                                                                                  |                                                                                                                                                                            |                                                                                                                            |   |  |
| 5     | Light brown laminate wood floors                                                                                                                                                                                                   | light scuff marks                                                                                                                                                          |                                                                                                                            |   |  |
| HEAT  | HEATING                                                                                                                                                                                                                            |                                                                                                                                                                            |                                                                                                                            |   |  |
| 6     | 1 White metal electric wall mounted DIMPLEX heater with control panel                                                                                                                                                              | Small mark to upper top heater, Dusty to top                                                                                                                               |                                                                                                                            |   |  |
| FRAN  | IES                                                                                                                                                                                                                                |                                                                                                                                                                            |                                                                                                                            |   |  |