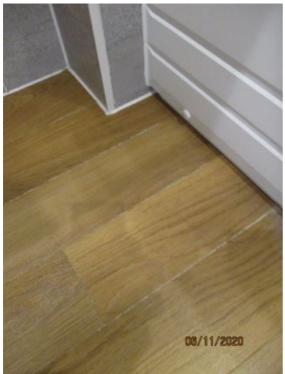

### **HALLWAY**

| HALL  | HALLWAY                                                                                                                                                                                                                            |                                                                                                                                                                            |                                                                                                                            |   |  |
|-------|------------------------------------------------------------------------------------------------------------------------------------------------------------------------------------------------------------------------------------|----------------------------------------------------------------------------------------------------------------------------------------------------------------------------|----------------------------------------------------------------------------------------------------------------------------|---|--|
| Ref   | Description                                                                                                                                                                                                                        | Condition (in good/clean condition unless otherwise stated)                                                                                                                | Checkout Comments                                                                                                          | I |  |
| DOOF  | OOOR                                                                                                                                                                                                                               |                                                                                                                                                                            |                                                                                                                            |   |  |
| 1     | Light brown wood door with 2 silver metal lever handles with integral YALE lock and internal twist lock mechanism, chrome spy-hole, chrome numerals 72, chrome hydraulic closure to rear with silver metal security chain and hasp | chipped to outside of door on inside<br>edge, further chips to outside edges,<br>small scratch to bottom outside                                                           |                                                                                                                            |   |  |
| CEILI | NG                                                                                                                                                                                                                                 |                                                                                                                                                                            |                                                                                                                            |   |  |
| 2     | White emulsion with 1 white plastic fire alarm                                                                                                                                                                                     |                                                                                                                                                                            | Additional fire alarm now added to ceiling Landlord Responsibility                                                         | L |  |
| LIGH  | rs                                                                                                                                                                                                                                 |                                                                                                                                                                            |                                                                                                                            |   |  |
| 3     | 2 Single white pendants each with cream shade and bulb                                                                                                                                                                             |                                                                                                                                                                            |                                                                                                                            |   |  |
| WALL  | .s                                                                                                                                                                                                                                 |                                                                                                                                                                            |                                                                                                                            |   |  |
| 4     | White emulsion                                                                                                                                                                                                                     | light chips to corner angles of walls, paint cracking and peeling to upper-level to right of front door, some patchy paint to right wall, scuffed and marked mid and lower | White cable to wall above door and round doorframe with additional Hyperoptics socket beneath switch Tenant Responsibility | Т |  |
| FLOO  | R                                                                                                                                                                                                                                  |                                                                                                                                                                            |                                                                                                                            |   |  |
| 5     | Light brown laminate wood floors                                                                                                                                                                                                   | light scuff marks                                                                                                                                                          |                                                                                                                            |   |  |
| HEAT  | HEATING                                                                                                                                                                                                                            |                                                                                                                                                                            |                                                                                                                            |   |  |
| 6     | 1 White metal electric wall mounted DIMPLEX heater with control panel                                                                                                                                                              | Small mark to upper top heater, Dusty to top                                                                                                                               |                                                                                                                            |   |  |
| FRAN  | IES                                                                                                                                                                                                                                |                                                                                                                                                                            |                                                                                                                            |   |  |

| HALLWAY |                                                                                                                                                                                           |                                                                                                                                          |                                                                                                                                                                                                                                                                              |   |
|---------|-------------------------------------------------------------------------------------------------------------------------------------------------------------------------------------------|------------------------------------------------------------------------------------------------------------------------------------------|------------------------------------------------------------------------------------------------------------------------------------------------------------------------------------------------------------------------------------------------------------------------------|---|
| Ref     | Description                                                                                                                                                                               | Condition (in good/clean condition unless otherwise stated)                                                                              | Checkout Comments                                                                                                                                                                                                                                                            | ı |
| 7       | White wood doorframe                                                                                                                                                                      | small chips by lock plate, nicks to doorframe                                                                                            |                                                                                                                                                                                                                                                                              |   |
| 8       | White painted skirting boards with chrome/black rubber doorstop                                                                                                                           | Some cracking, rubs to angles, few marks to skirting                                                                                     | White cable tacked to top of skirting board by cupboard Tenant Responsibility                                                                                                                                                                                                | Т |
| ELEC    | TRICS                                                                                                                                                                                     |                                                                                                                                          |                                                                                                                                                                                                                                                                              |   |
| 9       | 1 White plastic entry telephone                                                                                                                                                           |                                                                                                                                          |                                                                                                                                                                                                                                                                              |   |
| 10      | 3 Single light switches                                                                                                                                                                   |                                                                                                                                          |                                                                                                                                                                                                                                                                              |   |
| 11      | 1 Towel rail illuminated isolator switch                                                                                                                                                  |                                                                                                                                          |                                                                                                                                                                                                                                                                              |   |
| 12      | 1 Heater isolator switch                                                                                                                                                                  |                                                                                                                                          |                                                                                                                                                                                                                                                                              |   |
| 13      | 1 Double plug sockets                                                                                                                                                                     |                                                                                                                                          |                                                                                                                                                                                                                                                                              |   |
| BUIL    | T-IN CUPBOARD 1                                                                                                                                                                           |                                                                                                                                          |                                                                                                                                                                                                                                                                              |   |
| 14      | Light brown wood door with 2 chrome metal lever handles, white painted walls and ceiling with floor continuation from hallway                                                             | walls scuffed and marked, Drip marks<br>to wall and skirting left of washing<br>machine, dirty marks to floor left of<br>washing machine |                                                                                                                                                                                                                                                                              |   |
| 15      | White metal framed with white metal flow water cylinder above with control panel                                                                                                          | light scratch marks to metal framed shelf                                                                                                |                                                                                                                                                                                                                                                                              |   |
| 16      | White BOSCH washing machine and dryer to floor with lcd panel and control dial, detergent tray to top left                                                                                |                                                                                                                                          |                                                                                                                                                                                                                                                                              |   |
| 17      | 3 Fused appliance switches and 1 single light switch, 1 single plug socket, 1 ceiling mounted light fitting                                                                               | light scuffs to right hand side of skirting boards                                                                                       |                                                                                                                                                                                                                                                                              |   |
| BUIL    | T-IN CUPBOARD 2                                                                                                                                                                           |                                                                                                                                          |                                                                                                                                                                                                                                                                              |   |
| 18      | Light brown wood door with 2 chrome metal lever handles, white painted walls and ceiling with floor continuation from hallway, wall mounted electricity meter, fuse box, 1 loose doorstop | light bulb not sitting flush to fitting , discolouration to door frame and skirting boards                                               | Numerous scuffs and marks to walls throughout cupboard Fair Wear and Tear Now in cupboard, 1 Silver metal clothes airer, bent and damage to edge, moved from bed 2, , 1 Black plastic vacuum cleaner with hose and attachments, , 1 White plastic step Tenant Responsibility | F |
| 19      | 1 VAX silver vacuum cleaner and box                                                                                                                                                       |                                                                                                                                          |                                                                                                                                                                                                                                                                              |   |
| 20      | 1 Grey plastic bucket and blue handled mop                                                                                                                                                |                                                                                                                                          |                                                                                                                                                                                                                                                                              |   |
| 21      | 2 Bags,empty shoe box                                                                                                                                                                     |                                                                                                                                          |                                                                                                                                                                                                                                                                              |   |