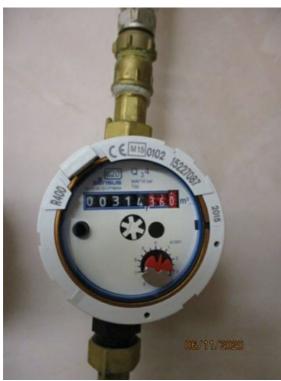

| SERVICES    | LOCATION       | SERIAL NO  | READINGS |
|-------------|----------------|------------|----------|
| GAS/HEAT    |                |            |          |
| ELECTRICITY | Hall cupboard  | 13K0149061 | 23126.1  |
| WATER       | Riser cupboard | 15227087   | 00314.36 |

## Services

| Services    | Meter Location  | Serial No. | Readings |
|-------------|-----------------|------------|----------|
| Electricity | Hall cupboard   | 13K0149061 | 23126.1  |
| Water       | 5th floor riser | 15227087   | 00314.36 |

Image 4: Meter Read Images

Image 5: Meter Read Images