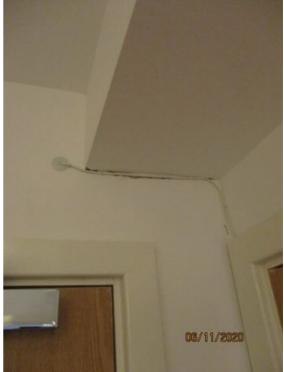

### **HALLWAY**

| HALL  | HALLWAY                                                                                                                                                                                                                            |                                                                                                                                                                            |                                                                                                                            |   |  |
|-------|------------------------------------------------------------------------------------------------------------------------------------------------------------------------------------------------------------------------------------|----------------------------------------------------------------------------------------------------------------------------------------------------------------------------|----------------------------------------------------------------------------------------------------------------------------|---|--|
| Ref   | Description                                                                                                                                                                                                                        | Condition (in good/clean condition unless otherwise stated)                                                                                                                | Checkout Comments                                                                                                          | I |  |
| DOOF  | OOOR                                                                                                                                                                                                                               |                                                                                                                                                                            |                                                                                                                            |   |  |
| 1     | Light brown wood door with 2 silver metal lever handles with integral YALE lock and internal twist lock mechanism, chrome spy-hole, chrome numerals 72, chrome hydraulic closure to rear with silver metal security chain and hasp | chipped to outside of door on inside<br>edge, further chips to outside edges,<br>small scratch to bottom outside                                                           |                                                                                                                            |   |  |
| CEILI | NG                                                                                                                                                                                                                                 |                                                                                                                                                                            |                                                                                                                            |   |  |
| 2     | White emulsion with 1 white plastic fire alarm                                                                                                                                                                                     |                                                                                                                                                                            | Additional fire alarm now added to ceiling Landlord Responsibility                                                         | L |  |
| LIGH  | rs                                                                                                                                                                                                                                 |                                                                                                                                                                            |                                                                                                                            |   |  |
| 3     | 2 Single white pendants each with cream shade and bulb                                                                                                                                                                             |                                                                                                                                                                            |                                                                                                                            |   |  |
| WALL  | .s                                                                                                                                                                                                                                 |                                                                                                                                                                            |                                                                                                                            |   |  |
| 4     | White emulsion                                                                                                                                                                                                                     | light chips to corner angles of walls, paint cracking and peeling to upper-level to right of front door, some patchy paint to right wall, scuffed and marked mid and lower | White cable to wall above door and round doorframe with additional Hyperoptics socket beneath switch Tenant Responsibility | Т |  |
| FLOO  | R                                                                                                                                                                                                                                  |                                                                                                                                                                            |                                                                                                                            |   |  |
| 5     | Light brown laminate wood floors                                                                                                                                                                                                   | light scuff marks                                                                                                                                                          |                                                                                                                            |   |  |
| HEAT  | HEATING                                                                                                                                                                                                                            |                                                                                                                                                                            |                                                                                                                            |   |  |
| 6     | 1 White metal electric wall mounted DIMPLEX heater with control panel                                                                                                                                                              | Small mark to upper top heater, Dusty to top                                                                                                                               |                                                                                                                            |   |  |
| FRAN  | IES                                                                                                                                                                                                                                |                                                                                                                                                                            |                                                                                                                            |   |  |

| HALLWAY |                                                                                                                                                                                           |                                                                                                                                          |                                                                                                                                                                                                                                                                              |   |
|---------|-------------------------------------------------------------------------------------------------------------------------------------------------------------------------------------------|------------------------------------------------------------------------------------------------------------------------------------------|------------------------------------------------------------------------------------------------------------------------------------------------------------------------------------------------------------------------------------------------------------------------------|---|
| Ref     | Description                                                                                                                                                                               | Condition (in good/clean condition unless otherwise stated)                                                                              | Checkout Comments                                                                                                                                                                                                                                                            | ı |
| 7       | White wood doorframe                                                                                                                                                                      | small chips by lock plate, nicks to doorframe                                                                                            |                                                                                                                                                                                                                                                                              |   |
| 8       | White painted skirting boards with chrome/black rubber doorstop                                                                                                                           | Some cracking, rubs to angles, few marks to skirting                                                                                     | White cable tacked to top of skirting board by cupboard Tenant Responsibility                                                                                                                                                                                                | Т |
| ELEC    | TRICS                                                                                                                                                                                     |                                                                                                                                          |                                                                                                                                                                                                                                                                              |   |
| 9       | 1 White plastic entry telephone                                                                                                                                                           |                                                                                                                                          |                                                                                                                                                                                                                                                                              |   |
| 10      | 3 Single light switches                                                                                                                                                                   |                                                                                                                                          |                                                                                                                                                                                                                                                                              |   |
| 11      | 1 Towel rail illuminated isolator switch                                                                                                                                                  |                                                                                                                                          |                                                                                                                                                                                                                                                                              |   |
| 12      | 1 Heater isolator switch                                                                                                                                                                  |                                                                                                                                          |                                                                                                                                                                                                                                                                              |   |
| 13      | 1 Double plug sockets                                                                                                                                                                     |                                                                                                                                          |                                                                                                                                                                                                                                                                              |   |
| BUIL    | T-IN CUPBOARD 1                                                                                                                                                                           |                                                                                                                                          |                                                                                                                                                                                                                                                                              |   |
| 14      | Light brown wood door with 2 chrome metal lever handles, white painted walls and ceiling with floor continuation from hallway                                                             | walls scuffed and marked, Drip marks<br>to wall and skirting left of washing<br>machine, dirty marks to floor left of<br>washing machine |                                                                                                                                                                                                                                                                              |   |
| 15      | White metal framed with white metal flow water cylinder above with control panel                                                                                                          | light scratch marks to metal framed shelf                                                                                                |                                                                                                                                                                                                                                                                              |   |
| 16      | White BOSCH washing machine and dryer to floor with lcd panel and control dial, detergent tray to top left                                                                                |                                                                                                                                          |                                                                                                                                                                                                                                                                              |   |
| 17      | 3 Fused appliance switches and 1 single light switch, 1 single plug socket, 1 ceiling mounted light fitting                                                                               | light scuffs to right hand side of skirting boards                                                                                       |                                                                                                                                                                                                                                                                              |   |
| BUIL    | T-IN CUPBOARD 2                                                                                                                                                                           |                                                                                                                                          |                                                                                                                                                                                                                                                                              |   |
| 18      | Light brown wood door with 2 chrome metal lever handles, white painted walls and ceiling with floor continuation from hallway, wall mounted electricity meter, fuse box, 1 loose doorstop | light bulb not sitting flush to fitting , discolouration to door frame and skirting boards                                               | Numerous scuffs and marks to walls throughout cupboard Fair Wear and Tear Now in cupboard, 1 Silver metal clothes airer, bent and damage to edge, moved from bed 2, , 1 Black plastic vacuum cleaner with hose and attachments, , 1 White plastic step Tenant Responsibility | F |
| 19      | 1 VAX silver vacuum cleaner and box                                                                                                                                                       |                                                                                                                                          |                                                                                                                                                                                                                                                                              |   |
| 20      | 1 Grey plastic bucket and blue handled mop                                                                                                                                                |                                                                                                                                          |                                                                                                                                                                                                                                                                              |   |
| 21      | 2 Bags,empty shoe box                                                                                                                                                                     |                                                                                                                                          |                                                                                                                                                                                                                                                                              |   |